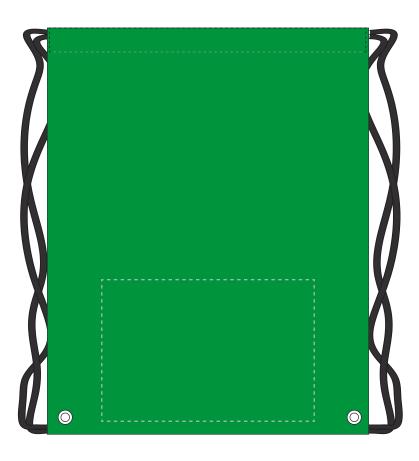

## **PRINTING CONCERNS:**

Please note that due to the pocket on the side of this bag we are unable to move the print area up We stock this item in the following colours

# The dashed line is to demonstrate print area and will not appear on your printed item

| ARTWORK SCALE 100%  Max print area: 225mm x 150mm |  |  |  |  |  |  |
|---------------------------------------------------|--|--|--|--|--|--|
| ·                                                 |  |  |  |  |  |  |
| !                                                 |  |  |  |  |  |  |
|                                                   |  |  |  |  |  |  |
|                                                   |  |  |  |  |  |  |
| I<br>I                                            |  |  |  |  |  |  |
| <br>                                              |  |  |  |  |  |  |
|                                                   |  |  |  |  |  |  |
|                                                   |  |  |  |  |  |  |
|                                                   |  |  |  |  |  |  |
| 1                                                 |  |  |  |  |  |  |
| <br>                                              |  |  |  |  |  |  |
|                                                   |  |  |  |  |  |  |
|                                                   |  |  |  |  |  |  |
|                                                   |  |  |  |  |  |  |
| 1                                                 |  |  |  |  |  |  |
| <br>                                              |  |  |  |  |  |  |
|                                                   |  |  |  |  |  |  |
|                                                   |  |  |  |  |  |  |
|                                                   |  |  |  |  |  |  |
| 1                                                 |  |  |  |  |  |  |
| <br>                                              |  |  |  |  |  |  |
|                                                   |  |  |  |  |  |  |
| 1                                                 |  |  |  |  |  |  |
|                                                   |  |  |  |  |  |  |
|                                                   |  |  |  |  |  |  |
| I<br>I<br>I                                       |  |  |  |  |  |  |
|                                                   |  |  |  |  |  |  |
|                                                   |  |  |  |  |  |  |
|                                                   |  |  |  |  |  |  |
|                                                   |  |  |  |  |  |  |
|                                                   |  |  |  |  |  |  |